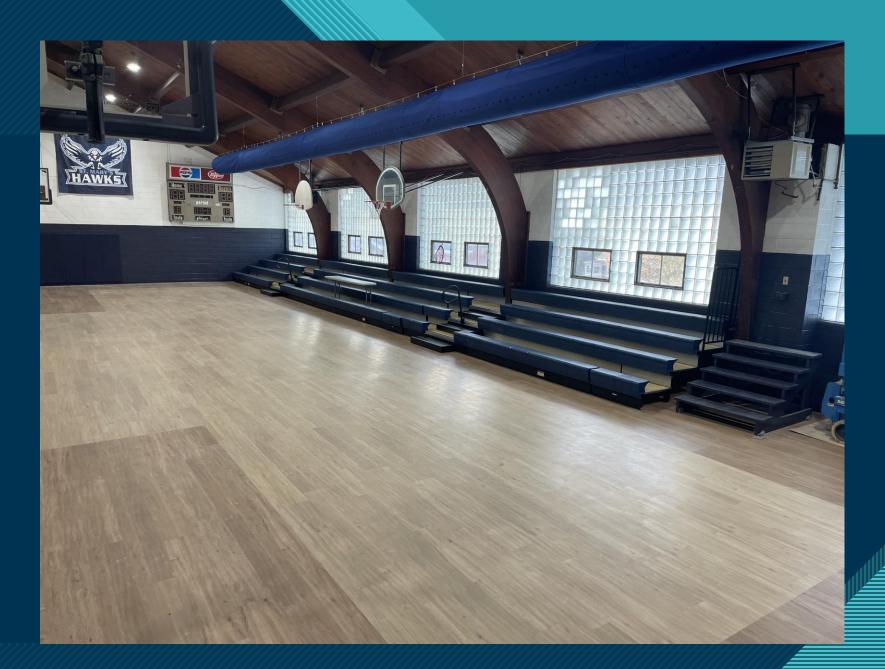

## **Bleachers**

- The bleachers were designed, built, and installed by Irwin Seating in Altamont, IL.
- The bleachers are ADA compliant, will be much safer to climb, and much easier to clean.
- The bleachers also provide more seating than the previous ones.

# Air Conditioning

 Units and flexible ductwork were purchase from and installed by Korando Heating and Cooling of Chester, along with the help of several parishioners.