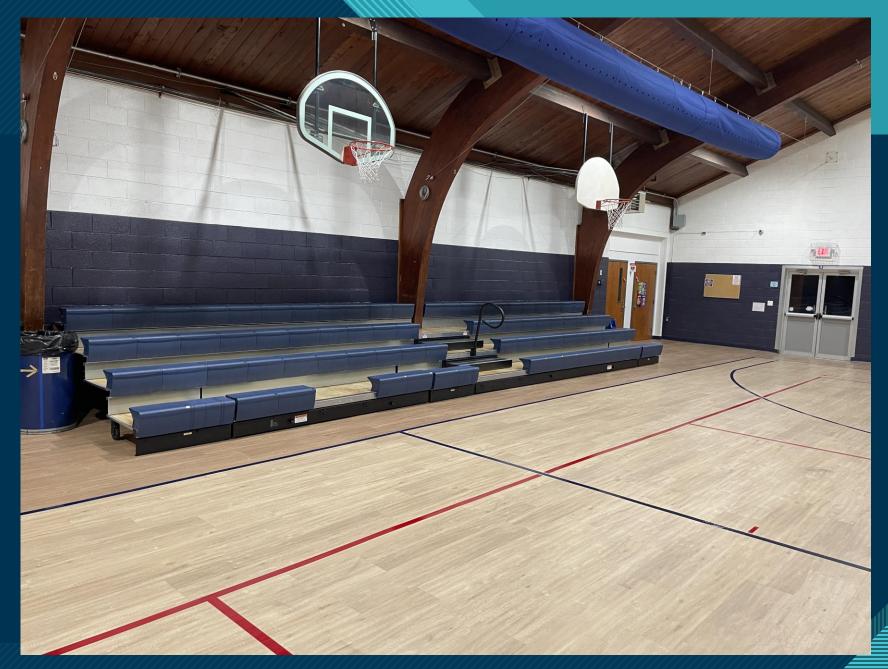

#### Floor

- LVP flooring was selected as a durable, versatile solution.
- Neal and Son's flooring in Chester supplied the floor and completed installation.

## **Bleachers**

- The bleachers were designed, built, and installed by Irwin Seating in Altamont, IL.
- The bleachers are ADA compliant, will be much safer to climb, and much easier to clean.
- The bleachers also provide more seating than the previous ones.