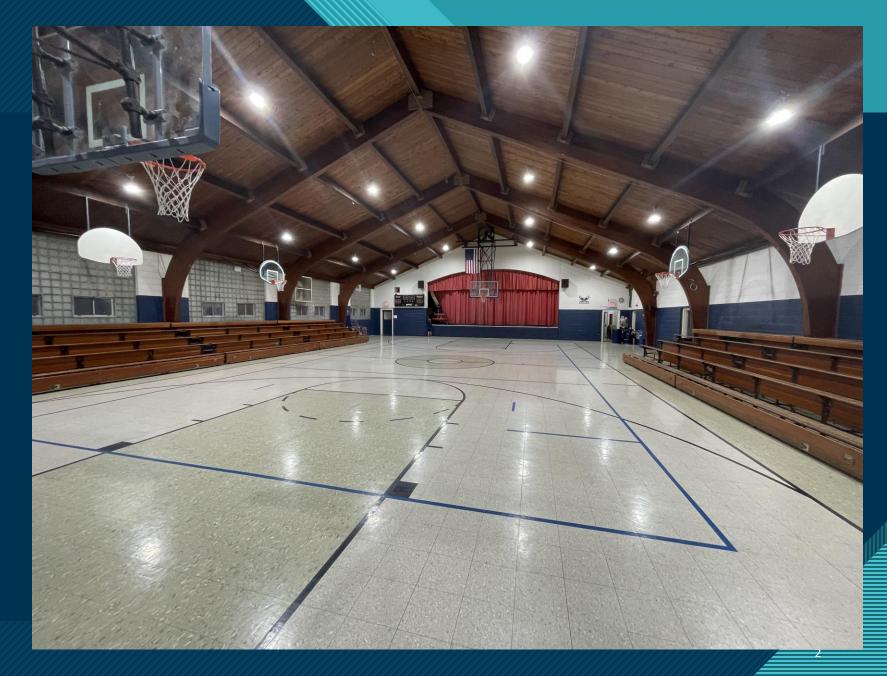

# St. Mary's Gymnasium

Completed Improvements

## 2023

- Plan was conceived to replace the floor and bleachers in our gymnasium.
- Project timeline and budgetary estimates were created.
- Capital fundraising campaign began.