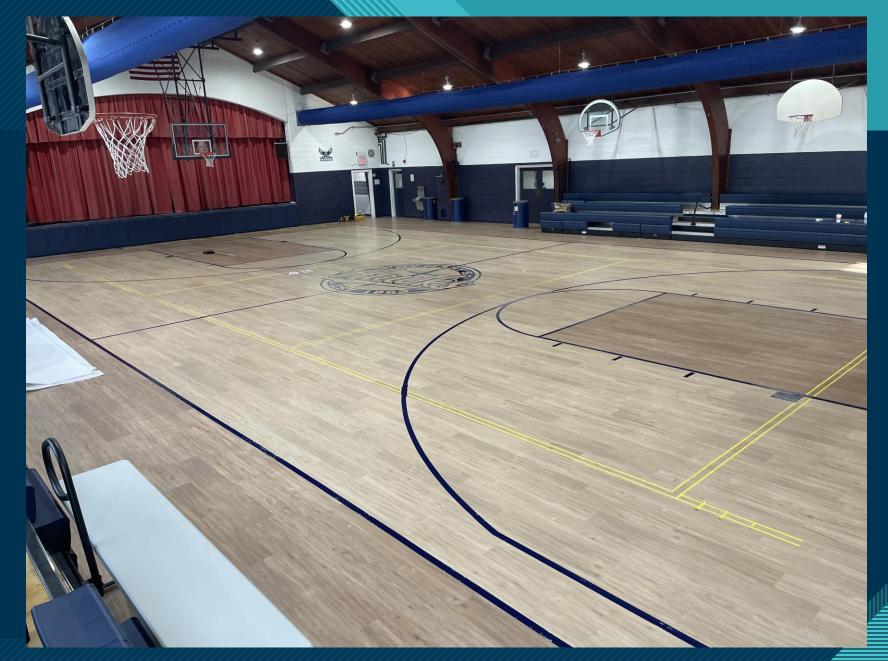

#### Floor

- LVP flooring was selected as a durable, versatile solution.
- Neal and Son's flooring in Chester supplied the floor and completed installation.

• The upgraded design provides a full 42' width basketball court with complete 3-point line.

 The center court design pays tribute to our rich heritage and keeps Christ in our center.