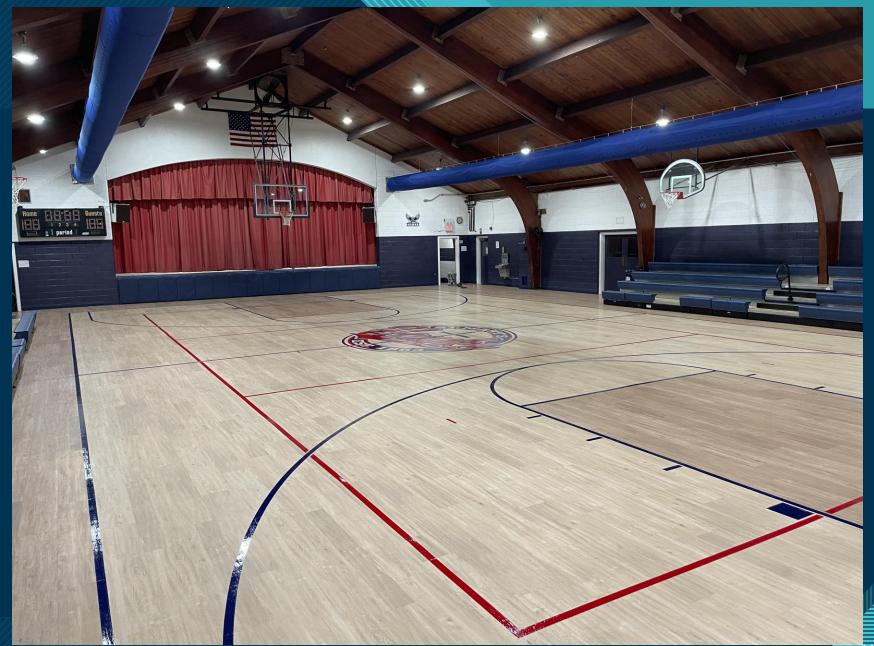

#### Floor

- LVP flooring was selected as a durable, versatile solution.
- Neal and Son's flooring in Chester supplied the floor and completed installation.

• The upgraded design provides a full 42' width basketball court with complete 3-point line.

 The center court design pays tribute to our rich heritage and keeps Christ in our center.