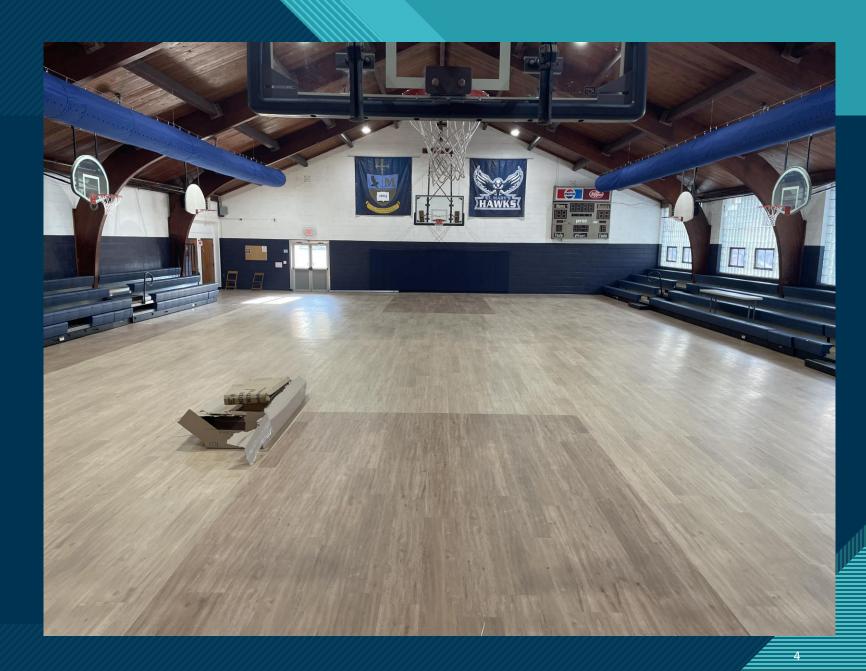

#### Floor

- LVP flooring was selected as a durable, versatile solution.
- Neal and Son's flooring in Chester supplied the floor and completed installation.

## **Bleachers**

- The bleachers were designed, built, and installed by Irwin Seating in Altamont, IL.
- The bleachers are ADA compliant, will be much safer to climb, and much easier to clean.
- The bleachers also provide more seating than the previous ones.

• The upgraded design provides a full 42' width basketball court with complete 3-point line.

 The center court design pays tribute to our rich heritage and keeps Christ in our center.