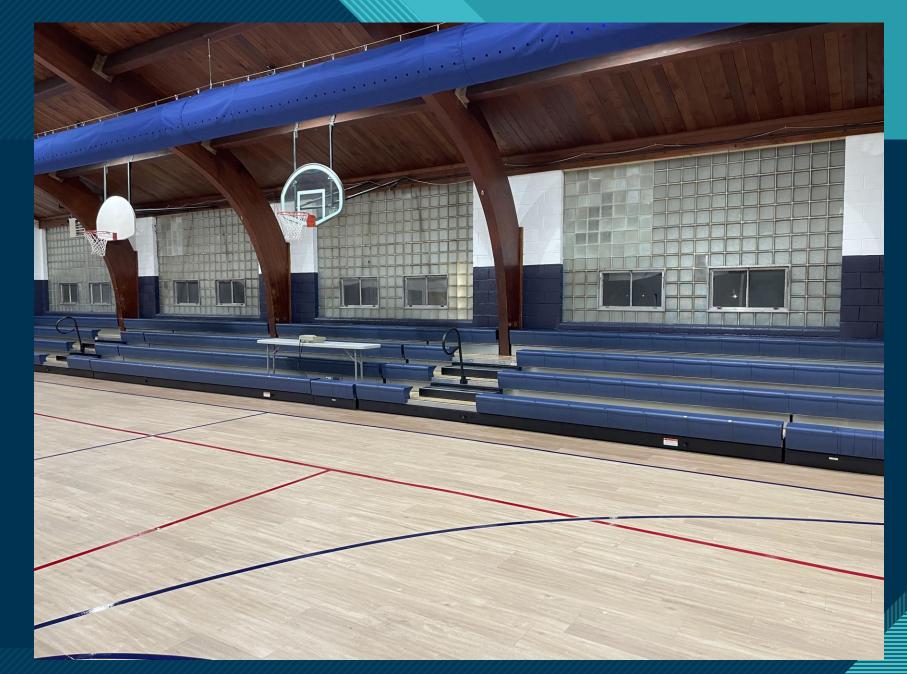

#### Floor

- LVP flooring was selected as a durable, versatile solution.
- Neal and Son's flooring in Chester supplied the floor and completed installation.

## **Bleachers**

- The bleachers were designed, built, and installed by Irwin Seating in Altamont, IL.
- The bleachers are ADA compliant, will be much safer to climb, and much easier to clean.
- The bleachers also provide more seating than the previous ones.