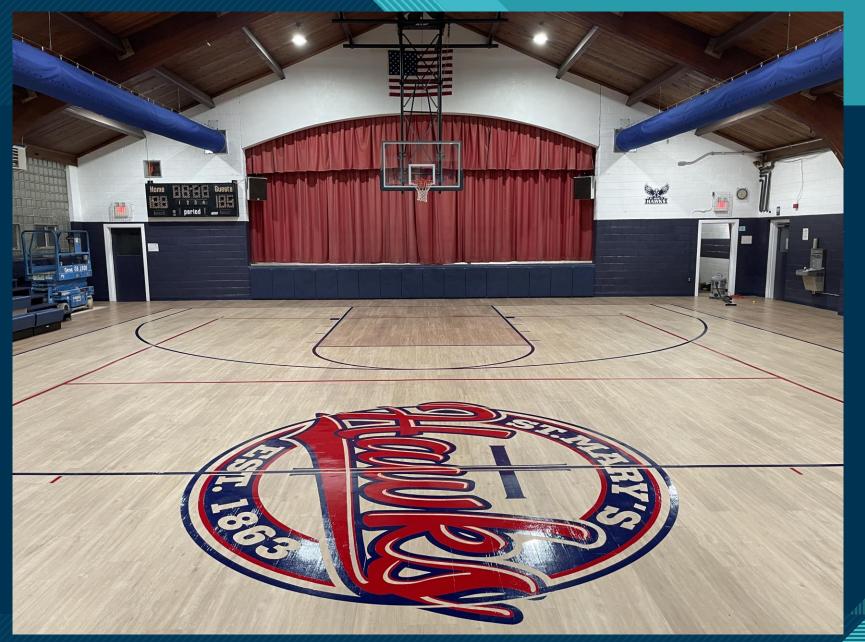

• The upgraded design provides a full 42' width basketball court with complete 3-point line.

 The center court design pays tribute to our rich heritage and keeps Christ in our center.

# Air Conditioning

 Units and flexible ductwork were purchase from and installed by Korando Heating and Cooling of Chester, along with the help of several parishioners.