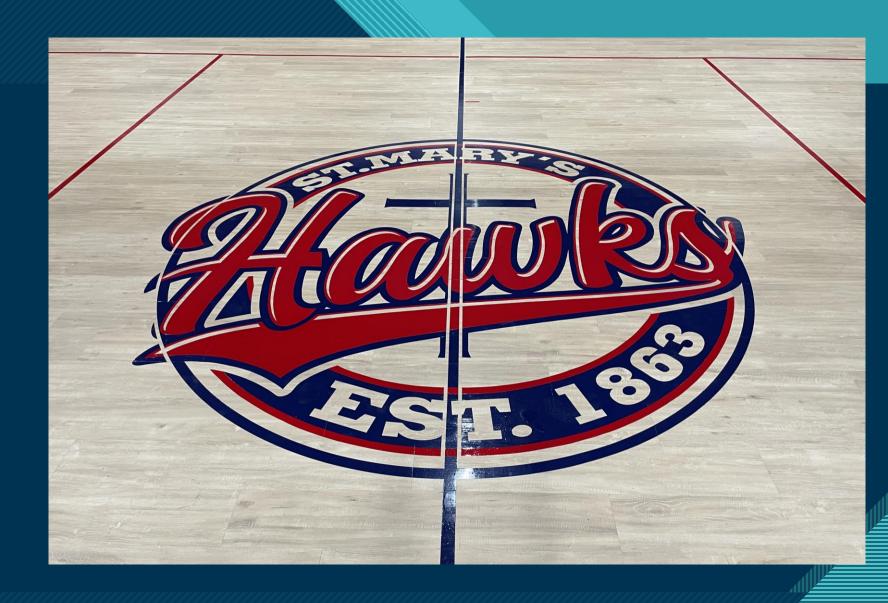

• The upgraded design provides a full 42' width basketball court with complete 3-point line.

 The center court design pays tribute to our rich heritage and keeps Christ in our center.