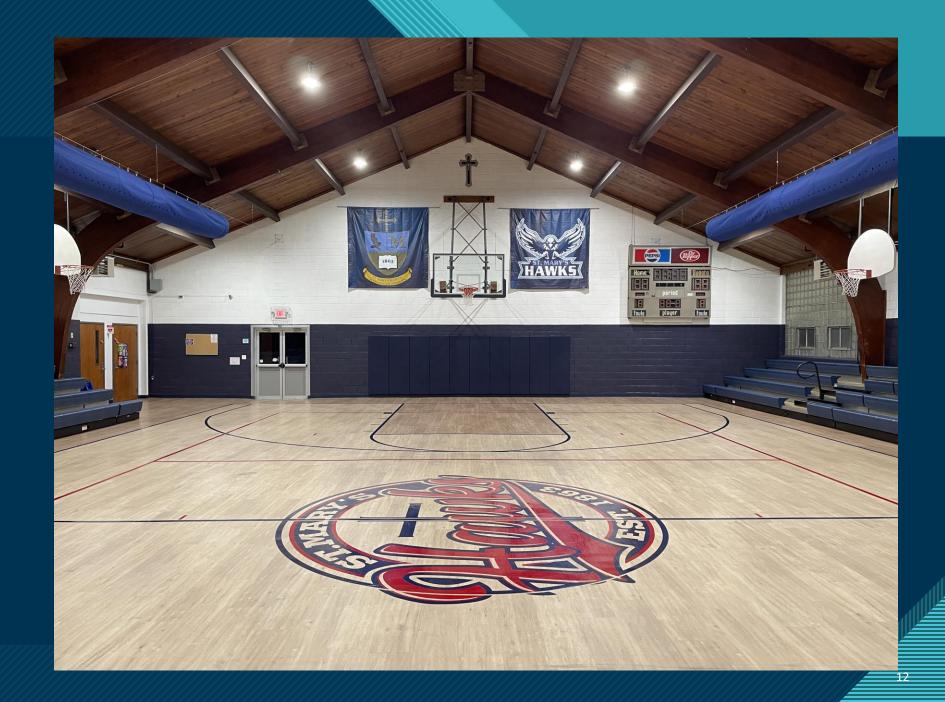

• The upgraded design provides a full 42' width basketball court with complete 3-point line.

 The center court design pays tribute to our rich heritage and keeps Christ in our center.

# Air Conditioning

 Units and flexible ductwork were purchase from and installed by Korando Heating and Cooling of Chester, along with the help of several parishioners.