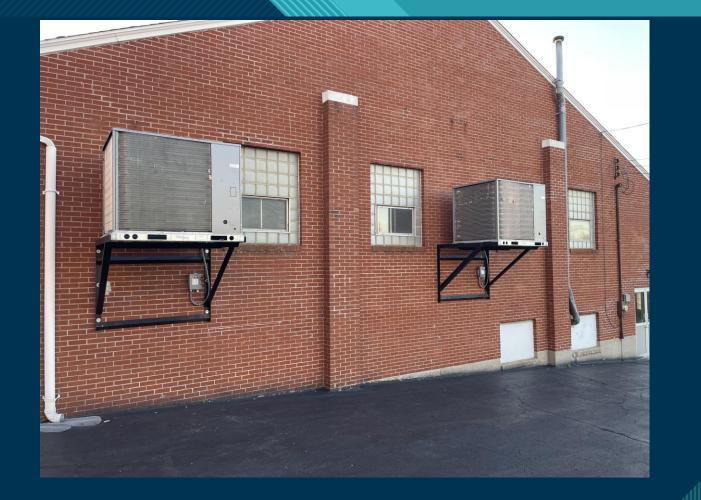

# Air Conditioning

 Units and flexible ductwork were purchase from and installed by Korando Heating and Cooling of Chester, along with the help of several parishioners.