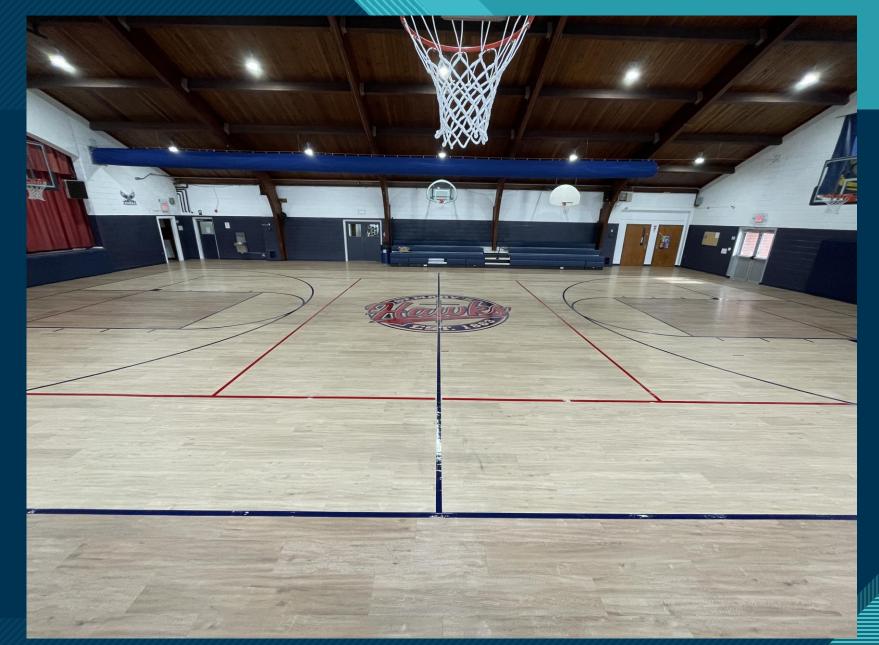

## **Bleachers**

- The bleachers were designed, built, and installed by Irwin Seating in Altamont, IL.
- The bleachers are ADA compliant, will be much safer to climb, and much easier to clean.
- The bleachers also provide more seating than the previous ones.

• The upgraded design provides a full 42' width basketball court with complete 3-point line.

 The center court design pays tribute to our rich heritage and keeps Christ in our center.